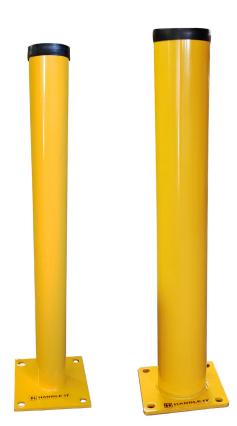

## Surface Mount Safety Bollard

Handle-It Safety Bollards provide simple impact protection from vehicle traffic throughout your building. They are easily installed with floor anchors. They are powder coated high visibility yellow and contructed from steel pipe to create a physical and visual barrier.

## Features and Benefits

- All steel construction enhance durability
- Heavy duty 10"x 10" baseplate with 3/4" mounting holes
- Includes black plastic top cap
- Painted High Visibility Yellow
- Available in either 4" or 6" diameter
- Stock size is 42"
- Available for quick shipment
- Requires four 3/4" diameter anchors, sold separately

## **Areas for Install**

Doorways • Building Corners • End of Racks Around Machines • Shipping Docks

| Model No.  | Diameter | Height | Anchor Sz.   | Weight |
|------------|----------|--------|--------------|--------|
| BO-4-42-MD | 4″       | 42″    | 3/4" x 4.25" | 38 lbs |
| BO-6-42-MD | 6″       | 42″    | 3/4" x 4.25" | 48 lbs |