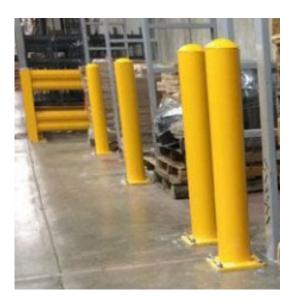

## Surface Mount Safety Bollard

Handle-It Safety Bollards provide simple impact protection from vehicle traffic throughout your building. They are easily installed with floor anchors. They are powder coated high visibility yellow and contructed from steel pipe to create a physical and visual barrier.

## **Areas for Install**

Doorways • Building Corners • End of Racks Around Machines • Shipping Docks

| Model No.  | Diameter | Height | Anchor Sz.   | Weight |
|------------|----------|--------|--------------|--------|
| BO-4-42-MD | 4″       | 42″    | 3/4" x 4.25" | 38 lbs |
| BO-6-42-MD | 6″       | 42″    | 3/4" x 4.25" | 48 lbs |