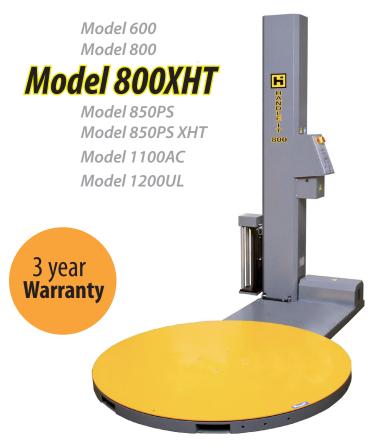

# **HANDLE-IT®** SA Series

Part Number: SWM-SA-0800XHT

Full Set of Functions & Options
Electronic Film Tension
98" max wrap height!

| Technical Specifications |                          |
|--------------------------|--------------------------|
| Wrap Height              | 98"                      |
| Turntable Diameter       | 59"                      |
| Max Pallet Size          | 48" x 80" (93" Diagonal) |
| Turntable Height         | 3"                       |
| Weight Capacity          | 4,400 lbs                |
| Electronic Film Tension  | Variable                 |
| Power Supply             | 110V, 10 Amp             |
| Total Machine Footprint  | 93" long x 60" wide      |
| Machine Weight           | 600 lbs                  |
| Turntable Speed          | 13 RPM                   |

### Handle-It® Model 800XHT

The Handle-It® *Model 800* offers top-of-the-line functions and features at a great price. It is ideal for those who are looking for an efficient machine capable of handling moderate to high volumes of pallets per day.

Standard features on the 800 include 98" max wrap height, user-friendly control panel, variable electronic film tension, and many other elements cleverly designed to make this unit a must-have in any facility looking to improve and streamline their packaging operations.

#### **Product Specifications**

- Electronic printed circuit board for the management of the cycle
- Frequency controller for turntable speed adjustment (from 3 to 13 RpM)
- Frequency controller for carriage speed adjustment (speed going up and speed going down can be set differently)
- Turntable size 59"
- Maximum wrapping height: 98"
- Maximum size of the pallet: 48" x 80" (93" Diagonal)
- Maximum loading weight: 4400lbs
- Electromagnetic brake for film stretching
- Photocell for pallet height detection
- Safety stop at the base of the carriage
- Stop at 0 position
- Power board IP54
- 4 digit display
- 2 access keys (including lock mode)
- Many parameters available at upper password level
- Reinforcing operation
- 3 working cycles: ascent/descent; topsheet; only ascent
- 9 wrap programs can be saved by the customer
- 9 additional recordable playback cycles can be saved
- 3 year warranty