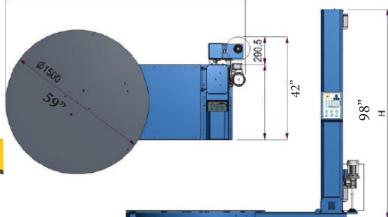

# **HANDLE-IT®** SA Series

Part Number: SWM-SA-0800XHT

Full Set of Functions & Options
Electronic Film Tension
98" max wrap height!

| Technical Specifications |                          |
|--------------------------|--------------------------|
| Wrap Height              | 98"                      |
| Turntable Diameter       | 59"                      |
| Max Pallet Size          | 48" x 80" (93" Diagonal) |
| Turntable Height         | 3"                       |
| Weight Capacity          | 4,400 lbs                |
| Electronic Film Tension  | Variable                 |
| Power Supply             | 110V, 10 Amp             |
| Total Machine Footprint  | 93" long x 60" wide      |
| Machine Weight           | 600 lbs                  |
| Turntable Speed          | 13 RPM                   |

#### **Product Specifications**

- Electronic printed circuit board for the management of the cycle
- Frequency controller for turntable speed adjustment (from 3 to 13 RpM)
- Frequency controller for carriage speed adjustment (speed going up and speed going down can be set differently)
- Turntable size 59"
- Maximum wrapping height: 98"
- Maximum size of the pallet: 48" x 80" (93" Diagonal)
- Maximum loading weight: 4400lbs
- Electromagnetic brake for film stretching
- Photocell for pallet height detection
- Safety stop at the base of the carriage
- Stop at 0 position
- Power board IP54
- 4 digit display
- 2 access keys (including lock mode)
- Many parameters available at upper password level
- Reinforcing operation
- 3 working cycles: ascent/descent; topsheet; only ascent
- 9 wrap programs can be saved by the customer
- 9 additional recordable playback cycles can be saved
- 3 year warranty