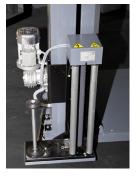

#### Adjustable parameters by the control panel:

cycle selection, bottom turns, top turns, rotation speed, carriage speed going up, carriage speed going down, film tension.

**Electromagnetic film tension** with easy film threading