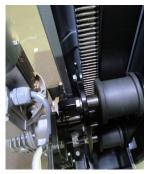

um size of the pallet: 48" x 80" (93" Diagonal)
- Maximum loading weight: 4400lbs
- Electromagnetic brake for film stretching
- Photocell for pallet height detection
- Safety stop at the base of the carriage
- Stop at 0 position
- Power board IP54
- 4 digit display
- 2 access keys (including lock mode)
- Many parameters available at upper password level
- Reinforcing operation
- 3 working cycles: ascent/descent; topsheet; only ascent
- 9 wrap programs can be saved by the customer
- 9 additional recordable playback cycles can be saved
- 3 year warranty

#### Adjustable parameters by the control panel:

cycle selection, bottom turns, top turns, rotation speed, carriage speed going up, carriage speed going down, film tension.



**Electromagnetic film tension** with easy film threading

99"



Rack & Pinion carriage drive system for added reliability

# **Available Options**

- Integrated Scale
- Loading Ramp
- Top Press
- Photocell for Dark Loads
- Upgrade to the SWM-SA-850PS for 250% power film pre-stretch.