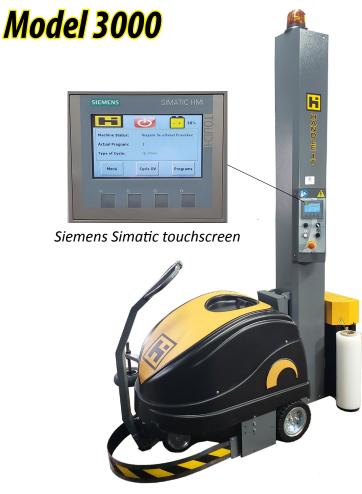

## Handle-It® Model 3000

The Handle-It<sup>®</sup> *Model 3000* offers top-of-the-line functions and features at a great price. It is ideal for those who are looking for an efficient machine capable of handling high volumes of pallets per day. This machine gives you the flexibility to wrap a wide variety of pallet sizes and weights and is portable.

Standard features on the model 3000 include 250% powered pre-stretch, user-friendly PLC touch screen control panel, braked carriage, and many other elements cleverly designed to make this unit a must-have in any facility looking to improve and streamline their packaging operations.

#### Advanced Touchscreen Controls