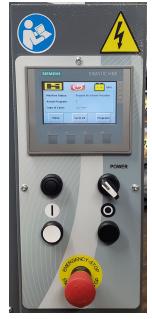

#### Advanced Touchscreen Controls

#### **Product Specifications**

- Electronic printed circuit board for the management of the cycle
- Frequency controller for carriage speed adjustment (speed going up and speed going down can be set differently)
- 250% Power pre-stretch film carriage
- Electromagnetic brake for film stretching
- Photocell for pallet height detection
- Safety stop at the base of machine
- Power board ip54
- Main parameters protected by password
- Main parameters adjustable by the control panel: cycle selection, bottom wraps, top wraps, rotation speed, carriage speed going up, carriage speed going down, film tension, photocell delay, starting height
- 20 programs can be saved by the customer
- Acoustic warning at the cycle beginning and stop
- Battery charge monitoring and warning message on the display when the battery is low
- Autodiagnostic
- Advanced battery charger with efficiency > 85%, charging process fully controlled by microprocessor, automatic reset after connecting a new battery, protection against polarity inversion and short circuits, autodiagnostic, compensation of the voltage drop on the battery cables, normally closed power contact
- 2 year limited warranty