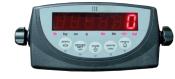

### Responsive and user friendly PLC controls:

- Fully customized wrap cycles
- Up to 32 programmable cycle recipes
- 6 quick select buttons for quick navigation
- Over 50 different parameters with variable film tension and speed controls