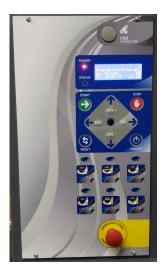

### Responsive and user friendly PLC controls:

- Fully customized wrap cycles
- Up to 32 programmable cycle recipes
- 6 quick select buttons for quick navigation
- Over 50 different parameters with variable film tension and speed controls