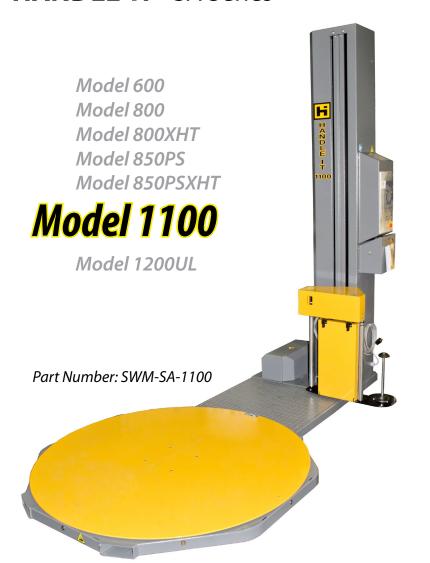

## Handle-It® Model 1100

The Handle-It® *Model 1100* offers top-of-the-line functions and features at a great price. It is ideal for those who are looking for an efficient machine capable of handling high volumes of pallets per day.

Standard features on the 1100 include high quality name brand components, 250% powered film pre-stretch, user-friendly PLC control panel, and many other elements cleverly designed to make this unit a must-have in any facility looking to improve and streamline their packaging operations.