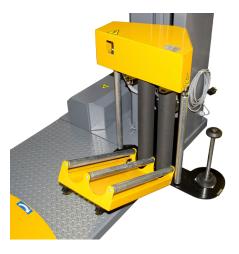

**Digitally controlled power film pre-stretch** (250% standard) for dynamically controlled film efficiency and improved load containment, both lowering consumable cost and keeping your product safe and secure

**USB port** allows upload and download of data with statistic reporting and system diagnostics

**Durable Construction** with heavy gauge tube steel, 8 heavy duty support rollers, and chain drive system for rugged reliability