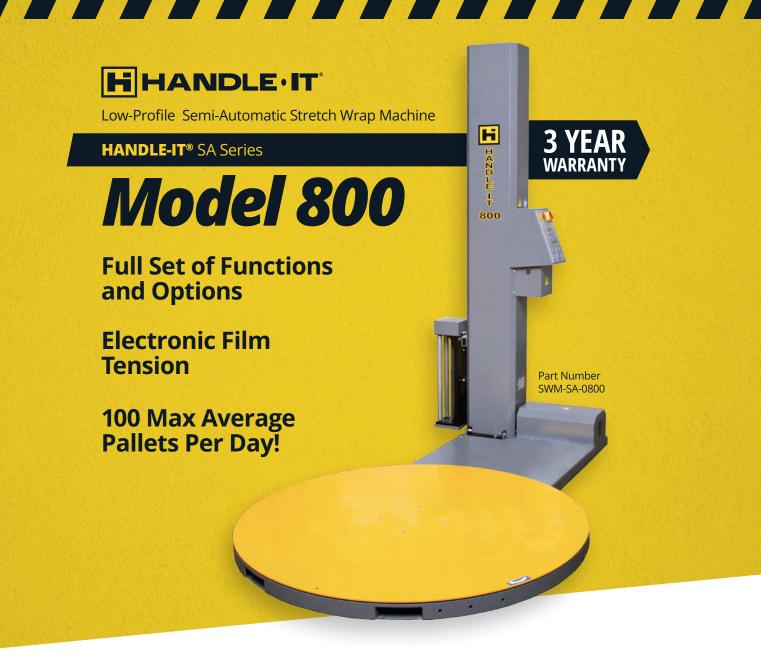

## Handle-It® Model 800

The Handle-It® Model 800 offers top-of-the-line functions and features at a great price. It is ideal for those who are looking for an efficient machine capable of handling moderate to high volumes of pallets per day.

| Technical Specifications |                          |
|--------------------------|--------------------------|
| Wrap Height              | 86"                      |
| Turntable Diameter       | 59"                      |
| Max Pallet Size          | 48" x 80" (93" Diagonal) |
| Turntable Height         | 3"                       |
| Weight Capacity          | 4,400 lbs                |
| Electronic Film Tension  | Variable                 |
| Power Supply             | 110V, 10 Amp             |
| Total Machine Footprint  | 93" long x 60" wide      |
| Machine Weight           | 600 lbs                  |
| Turntable Speed          | 13 RPM                   |

#### **Product Specifications**

- Frequency controller for turntable speed adjustment (from 3 to 13 RPM)
- Frequency controller for carriage speed adjustment (speed going up and speed going down can be set differently)
- Electromagnetic brake for film stretching
- Photocell for pallet height detection with photo eye delay
- Safety stop at the base of the carriage
- Stop at 0 position

- 2 access keys (including lock mode)
- Many parameters available at upper password level
- Reinforcing operation
- 3 working cycles: ascent/descent; topsheet; only ascent
- 9 wrap programs can be saved by the customer
- 9 additional recordable playback cycles can be saved
- 3 year warranty

# Adjustable parameters by the control panel:

cycle selection, bottom turns, top turns, rotation speed, carriage speed going up, carriage speed going down, film tension.

**Electromagnetic film tension** with easy film threading

### **Available Options**

- Integrated Scale
- Loading Ramp
- Photocell for Dark Loads
- Upgrade to the SWM-SA-850PS for 250% power film pre-stretch
- Extended height: 98"
- Forklift wheel stop
- Guarding