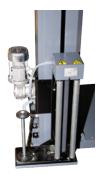

#### **Product Specifications**

- Frequency controller for turntable speed adjustment (from 3 to 13 RPM)
- Frequency controller for carriage speed adjustment (speed going up and speed going down can be set differently)
- Electromagnetic brake for film stretching
- Photocell for pallet height detection with photo eye delay
- Safety stop at the base of the carriage
- Stop at 0 position

# Adjustable parameters by the control panel:

cycle selection, bottom turns, top turns, rotation speed, carriage speed going up, carriage speed going down, film tension.

**Electromagnetic film tension** with easy film threading