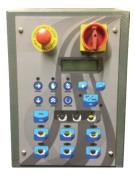

#### **Product Specifications**

- Frequency controller for turntable speed adjustment (from 3 to 13 RPM)
- Frequency controller for carriage speed adjustment (speed going up and speed going down can be set differently)
- Electromagnetic brake for film stretching
- Photocell for pallet height detection with photo eye delay
- Safety stop at the base of the carriage
- Stop at 0 position

- 2 access keys (including lock mode)
- Many parameters available at upper password level
- Reinforcing operation
- 3 working cycles: ascent/descent; topsheet; only ascent
- 9 wrap programs can be saved by the customer
- 9 additional recordable playback cycles can be saved
- 3 year warranty

# Adjustable parameters by the control panel:

cycle selection, bottom turns, top turns, rotation speed, carriage speed going up, carriage speed going down, film tension.

**Electromagnetic film tension** with easy film threading