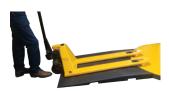

### **Available Options**

- Integrated Scale
- Loading Ramp
- Photocell for Dark Loads
- Upgrade to the SWM-SA-850PS for 250% power film pre-stretch
- Extended height: 98"
- Forklift wheel stop
- Guarding

**Integrated Scale** 

**Forklift Wheel Stop** 

Ramp