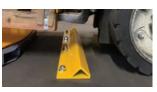

h photo eye delay
- Safety stop at the base of the carriage



## Adjustable parameters by the control panel:

cycle selection, bottom turns, top turns, rotation speed, carriage speed going up, carriage speed going down, film tension.

- Stop at 0 position
- 2 access keys (including lock mode)
- Many parameters available at upper password level
- Reinforcing operation
- 3 working cycles: ascent/descent; topsheet; only ascent
- 9 wrap programs can be saved by the customer
- 9 additional recordable playback cycles can be saved
- 3 year warranty



# Powered pre-stretch film carriage (250%)

for greatly improved film efficiency.

### **Available Options**

- Integrated Scale
- Loading Ramp
- Photocell for Dark Loads
- Extended height: 98"
- Forklift wheel stop
- Guarding



Integrated Scale



#### Forklift Wheel Stop



Ramp



HANDLE-IT