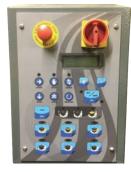

## Adjustable parameters by the control panel:

cycle selection, bottom turns, top turns, rotation speed, carriage speed going up, carriage speed going down, film tension.

- Stop at 0 position
- 2 access keys (including lock mode)
- Many parameters available at upper password level
- Reinforcing operation
- 3 working cycles: ascent/descent; topsheet; only ascent
- 9 wrap programs can be saved by the customer
- 9 additional recordable playback cycles can be saved
- 3 year warranty