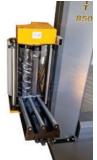

# Powered pre-stretch film carriage (250%)

for greatly improved film efficiency.