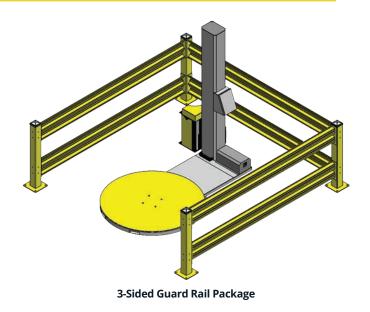

### **Available Options**

- Integrated Scale
- Loading Ramp
- Photocell for Dark Loads
- Extended height: 98"
- Forklift wheel stop
- Guarding

Integrated Scale