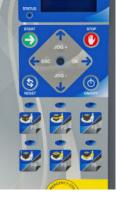

#### **Product Specifications**

- Electronic printed circuit board for the management of the cycle
- Automatic film attach, cut, and hot weld film sealing
- Frequency controller for rotation speed adjustment (from 3 to 12 RpM)
- 250% Powered Pre-stretch Film Carriage
- Frequency controller for carriage speed adjustment (speed going up and speed going down can be set differently)
- Maximum wrapping height: 94"
- Maximum size of the pallet: 40" x 48"
- Maximum loading weight: Unlimited
- Electromagnetic brake for film stretching
- Photocell for pallet height detection
- Safety stop loop at the base of the carriage
- Stop at 0 position
- Power board IP54
- 3 access keys (including lock mode)
- Adjustable parameters by the control panel: cycle selection, bottom turns, top turns, rotation speed, carriage speed going up, carriage speed going down, film tension.
- 6 working cycles: ascent/descent; topsheet; only ascent; only descent; layers; stack
- 32 wrap programs can be saved by the customer
- 3 cycle types: semimanual, semiautomatic, and fixed height
- Acoustic warning at the cycle beginning and stop
- Wrapped Pallet counter
- Autodiagnostic
- Powder coating
- Braked arm at the end of the cycle
- Adjustable power pre-stretch
- Photocell for Dark Loads
- Extended mast 118"
- Extended Arm for larger pallets

Intuitive Control Board

Slewing Bearing for high performance