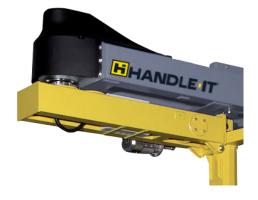

ching
- Photocell for pallet height detection
- Safety stop loop at the base of the carriage
- Stop at 0 position
- Power board IP54
- 3 access keys (including lock mode)
- Adjustable parameters by the control panel: cycle selection, bottom turns, top turns, rotation speed, carriage speed going up, carriage speed going down, film tension.
- 6 working cycles: ascent/descent; topsheet; only ascent; only descent; layers; stack
- 32 wrap programs can be saved by the customer
- 3 cycle types: semimanual, semiautomatic, and fixed height
- Acoustic warning at the cycle beginning and stop
- Wrapped Pallet counter
- Autodiagnostic
- Powder coating
- Braked arm at the end of the cycle
- Adjustable power pre-stretch
- Photocell for Dark Loads
- Extended mast 118"
- Extended Arm for larger pallets





Intuitive Control Board

Slewing Bearing for high performance



# Model 2300AA-C