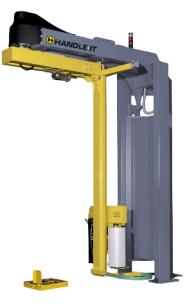

## Handle-It<sup>®</sup> Model 2300AA-C

The Handle-It<sup>®</sup> *Model 2300AA-C* offers top-of-the-line functions and features at a great price. It is ideal for those who are looking for an efficient machine capable of handling high volumes of pallets per day.

Standard features on the 2300AA-C include 250% powered pre-stretch, 94" max wrap height, userfriendly control panel, electronic film tension, automatic film attach, cut and hot weld film tail sealing, and many other elements cleverly designed to make this unit a must-have in any facility looking to improve and streamline their packaging operations.