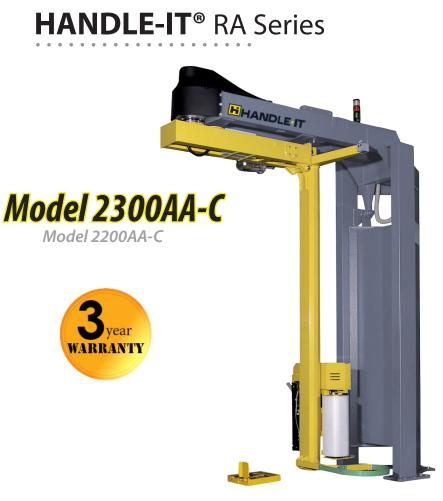

Part Number: SWM-RA-2300AA-C

## Handle-It<sup>®</sup> Model 2300AA-C

The Handle-It<sup>®</sup> *Model 2300AA-C* offers top-of-the-line functions and features at a great price. It is ideal for those who are looking for an efficient machine capable of handling high volumes of pallets per day.

Standard features on the 2300AA-C include 250% powered pre-stretch, 94" max wrap height, userfriendly control panel, electronic film tension, automatic film attach, cut and hot weld film tail sealing, and many other elements cleverly designed to make this unit a must-have in any facility looking to improve and streamline their packaging operations.

# Model 2300AA-C