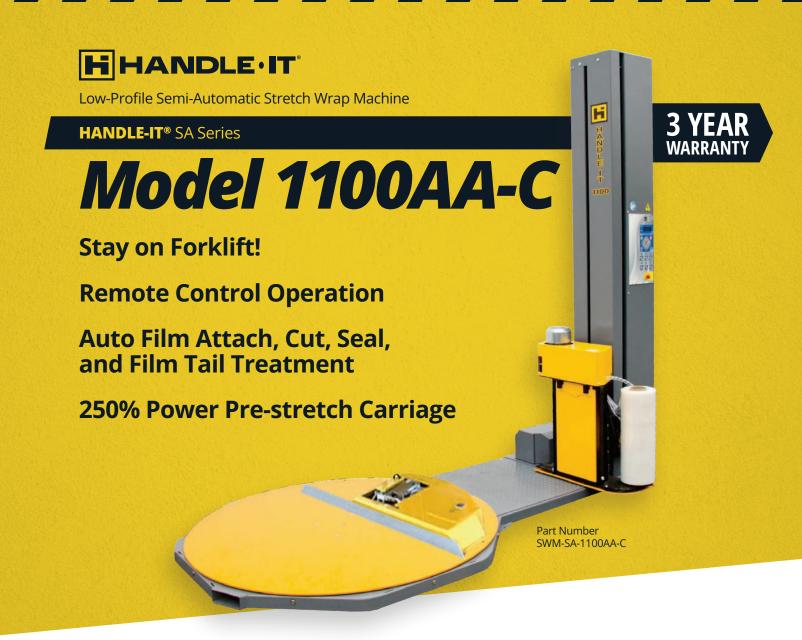

### Handle-It® Model 1100

The Handle-It<sup>®</sup> Model 1100AA-C offers top-of-the-line functions and features at a great price.

Ideal for those that are looking to wrap their pallets as efficiently as possible without moving to a conveyorized automatic system. No need for workers to get off the forklift. This unit comes standard with a remote control that when prompted will automatically attach the film, wrap the pallet, cut the film, and heat seal the film to the pallet eliminating any film tails.

| <b>Technical Specifications</b> |                             |
|---------------------------------|-----------------------------|
| Wrap Height                     | 86" W/ Overlap, 94" Max     |
| Turntable Diameter              | 71"                         |
| Max Pallet Size                 | 93" Diagonal                |
| Turntable Height                | 3"                          |
| Weight Capacity                 | 4,000 lbs                   |
| Pre-Stretch                     | 250% Powered                |
| Power Supply                    | 110V, 20 Amp                |
| Air Supply                      | Min: 90 PSI / 8 Gallon Tank |
| Total Machine Footprint         | 113" long x 71" wide        |
| Machine Weight                  | 1,300 lbs                   |
| Turntable Speed                 | 12 RPM                      |