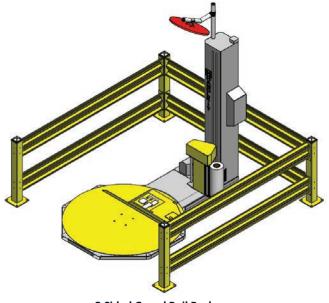

### Handle-It® Model 1100

The Handle-It<sup>®</sup> Model 1100AA-C offers top-of-the-line functions and features at a great price.

Ideal for those that are looking to wrap their pallets as efficiently as possible without moving to a conveyorized automatic system. No need for workers to get off the forklift. This unit comes standard with a remote control that when prompted will automatically attach the film, wrap the pallet, cut the film, and heat seal the film to the pallet eliminating any film tails.

### Semi-Automatic Stretch Wrapper

**Integrated Scale** 

**Forklift Wheel Stop** 

3-Sided Guard Rail Package