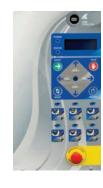

## Responsive and user friendly PLC controls:

- Fully customized wrap cycles
- Up to 32 programmable cycles
- 6 quick select buttons for quick navigation
- Over 50 different parameters with variable film tension and speed controls
- USB port allows upload and download of data with statistic reporting and system diagnostics